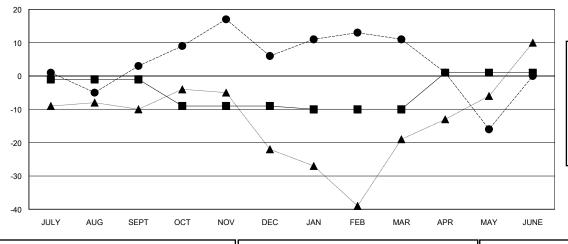

## GOALS AND ACTUAL MEMBERS CUMULATIVE

| -■- | MEMBER GROWTH NET GOAL |  |
|-----|------------------------|--|
|     |                        |  |

MEMBER GROWTH ACTUAL LAST YEAR MEMBERSHIP ACTUAL

|   | DROPPED CLUBS: 1 |     |
|---|------------------|-----|
| • | DROPPED MEMBERS  |     |
|   | DECEASED         | 37  |
|   | CLUB CANCELLED   | 0   |
|   | OTHER            | 141 |
|   | TOTAL            | 178 |