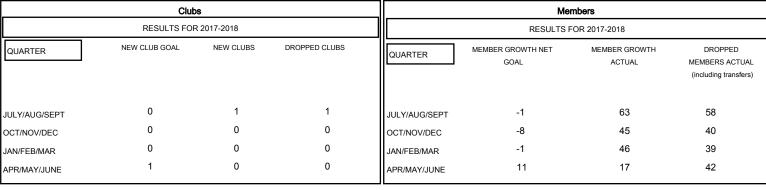

## GOALS AND ACTUAL NEW CLUBS CUMULATIVE

## GOALS AND ACTUAL MEMBERS CUMULATIVE

| -■- | MEMBER GROWTH NET GOAL |  |
|-----|------------------------|--|
|     |                        |  |

MEMBER GROWTH ACTUAL LAST YEAR MEMBERSHIP ACTUAL

|   | DROPPED CLUBS: 1 |     |
|---|------------------|-----|
| • | DROPPED MEMBERS  |     |
|   | DECEASED         | 37  |
|   | CLUB CANCELLED   | 0   |
|   | OTHER            | 141 |
|   | TOTAL            | 178 |